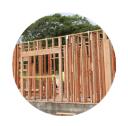

## WHAT'S INCLUDED

FRAMING & FOUNDATION MATERIALS

- · Rebar, wire mesh and concrete accessories
- Treated lumber
- HPM pre-manufactured trusses
- Wall panels (optional)
- · Connectors, fasteners and strapping
- · Ceiling and wall insulation