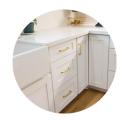

INTERIOR FINISH

- Drywall with bullnose edges at windows and corners
- Pre-hung 6-panel molded doors and lever locksets
- Primed pine baseboards and door casing

KITCHEN & BATH

- All wood cabinets
- Countertops