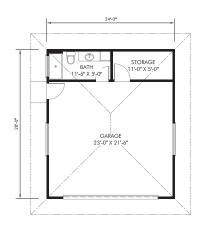

### Garage #672

- 672 square feet total area
- · Side entrance door
- · Storage area
- Full bath
- Garage door