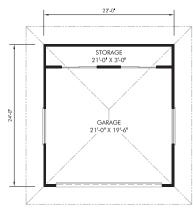

### Drive into StyleWITH HPM'S PREMIUM GARAGE & CARPORT PLANS

#### Where Design Meets Everyday Practicality

Discover a new level of modern solutions for your home with HPM Homes' latest garage and carport plans, available statewide. With three garage plans and one carport plan to choose from, explore these innovative designs to upgrade your property's aesthetic and functionality seamlessly.

#### Garage #528

- 528 square feet total area
- Storage area
- · Garage door





### Garage #576

- 576 square feet total area
- · Side entrance door
- Garage door





### Garage #672

- 672 square feet total area
- · Side entrance door
- · Storage area
- Full bath
- Garage door









## Covered Comfort SUN-PROOF YOUR SPACE WITH HPM

Enhance your property with HPM Homes' versatile carport plan. Stylish, cost-effective and durable, it shelters your vehicle and belongings while adding value to your property. Upgrade your outdoor space with a practical and aesthetically pleasing addition that seamlessly integrates into your lifestyle.



- 784 square feet total area
- Storage area





# Materials Package Starting at \$25,000

for Garage and Carport plans.
Pricing varies by island, and some materials are not available on Kaua'i, O'ahu and Maui.

#### What's Included