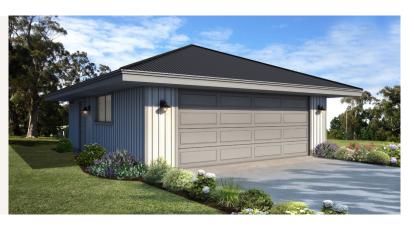

### Garage #672

- 672 square feet total area
- · Side entrance door
- · Storage area
- Full bath
- Garage door