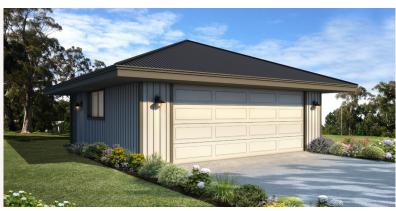

### Garage #576

- 576 square feet total area
- · Side entrance door
- Garage door