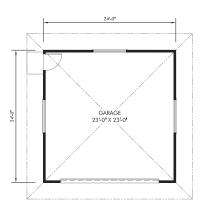

### Garage #576

- 576 square feet total area
- · Side entrance door
- Garage door