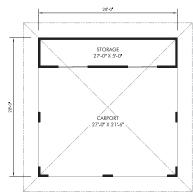

m, explore these innovative designs to upgrade your property's aesthetic and functionality seamlessly.

#### Garage #528

- 528 square feet total area
- Storage area
- · Garage door





### Garage #576

- 576 square feet total area
- · Side entrance door
- Garage door





### Garage #672

- 672 square feet total area
- · Side entrance door
- · Storage area
- Full bath
- Garage door









## Covered Comfort SUN-PROOF YOUR SPACE WITH HPM

Enhance your property with HPM Homes' versatile carport plan. Stylish, cost-effective and durable, it shelters your vehicle and belongings while adding value to your property. Upgrade your outdoor space with a practical and aesthetically pleasing addition that seamlessly integrates into your lifestyle.



- 784 square feet total area
- Storage area





# Materials Package Starting at \$25,000

for Garage and Carport plans.
Pricing varies by island, and some materials are not available on Kaua'i, O'ahu and Maui.

#### What's Included:

- Foundation hardware
- Framing lumber
- Pre-manufactured trusses
- Corrugated metal roofing
- Drywall

- Plywood exterior siding
- Paint and primer
- Electrical fixtures
- Vinyl frame double pane low-e windows\*
- Fiberglass and pre-hung doors\*
- Finish plumbing\*
- Garage door with Amarr Garage Doors and opener\*

What's Not Included: Concrete, form boards, gutters, rough-in plumbing and electrical materials and wastewater/water catchment systems are not part of our material package price. Labor is also not included, providing you with flexibility and control over your project.

\*Available for applica