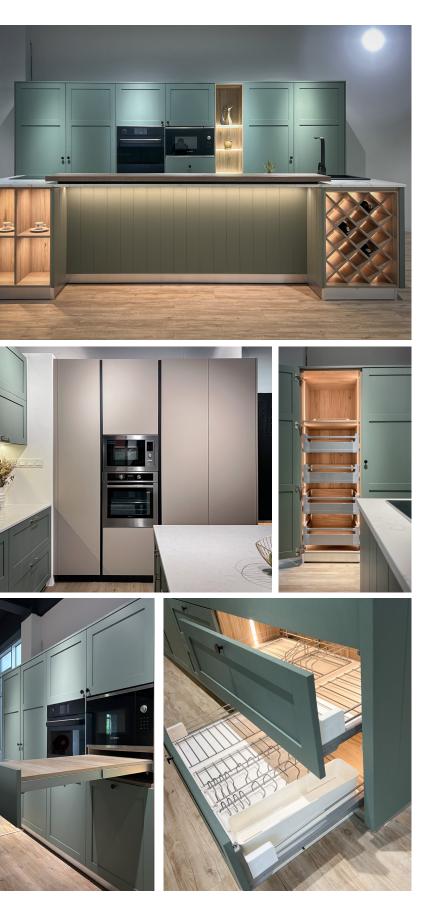

## A Complete Cabinet System Solution

Precision Engineering. Functional Durability. Our cabinets utilize cutting-edge European technology to achieve consistent wood grain patterns that are virtually indistinguishable from real wood. Built to last through large-scale projects without sacrificing speed or style.

Endless Customization. Ideal Fit. No two projects are the same. Details from interior finishes to hardware accessories can be tailored to your specs. With a vast selection of colors, textures, and materials, we provide the flexibility to match your vision and needs.