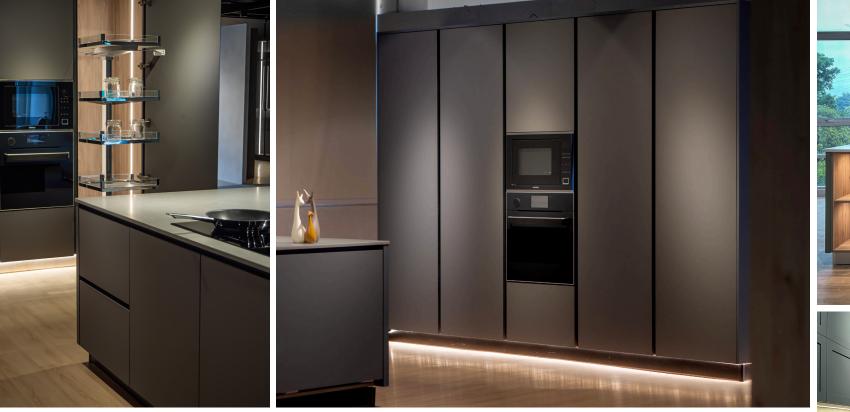

## A Complete Cabinet System Solution

Precision Engineering. Functional Durability. Our cabinets utilize cutting-edge European technology to achieve consistent wood grain patterns that are virtually indistinguishable from real wood. Built to last through large-scale projects without sacrificing speed or style.

Endless Customization. Ideal Fit. No two projects are the same. Details from interior finishes to hardware accessories can be tailored to your specs. With a vast selection of colors, textures, and materials, we provide the flexibility to match your vision and needs.