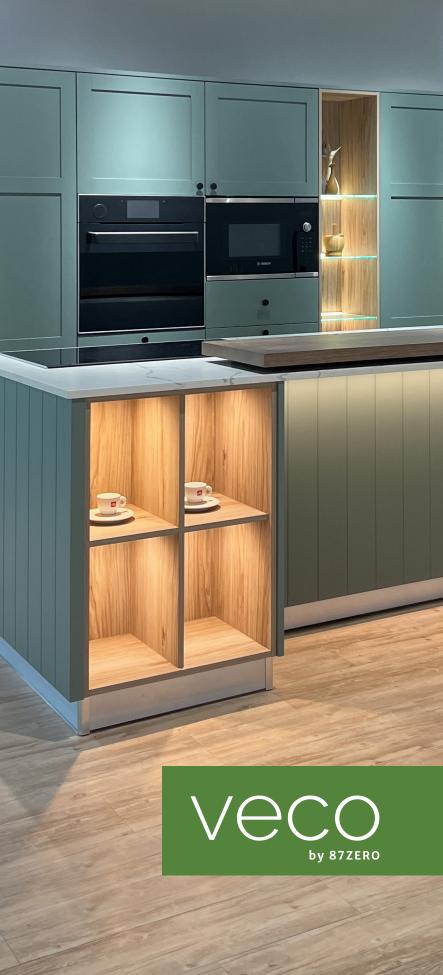

## A Complete Cabinet System Solution

Precision Engineering. Functional Durability. Our cabinets utilize cutting-edge European technology to achieve consistent wood grain patterns that are virtually indistinguishable from real wood. Built to last through large-scale projects without sacrificing speed or style.

Endless Customization. Ideal Fit. No two projects are the same. Details from interior finishes to hardware accessories can be tailored to your specs. With a vast selection of colors, textures, and materials, we provide the flexibility to match your vision and needs.