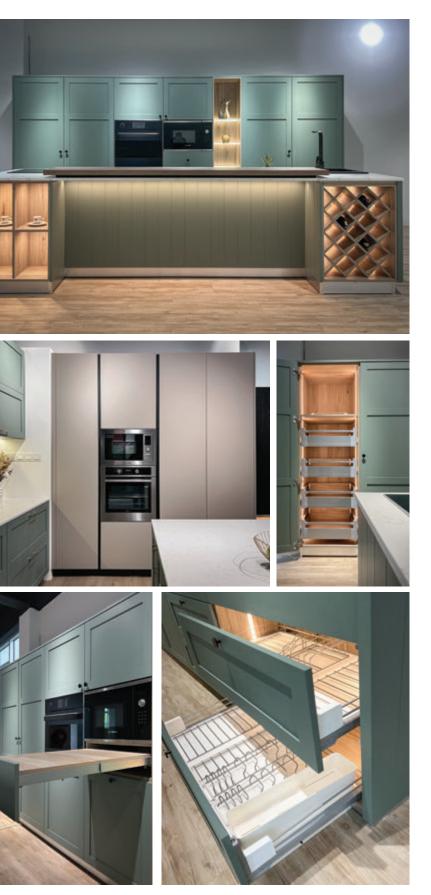

## A Complete Cabinet System Solution

Precision Engineering. Functional Durability. Our cabinets utilize cutting-edge European technology to achieve consistent wood grain patterns that are virtually indistinguishable from real wood. Built to last through large-scale projects without sacrificing speed or style.

Endless Customization. Ideal Fit. No two projects are the same. Details from interior finishes to hardware accessories can be tailored to your specs. With a vast selection of colors, textures, and materials, we provide the flexibility to match your vision and needs.