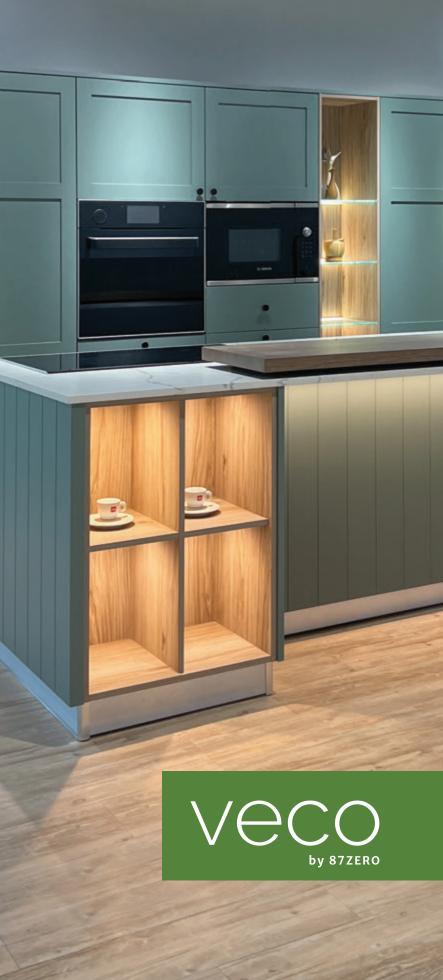

## A Complete Cabinet System Solution

Precision Engineering. Functional Durability. Our cabinets utilize cutting-edge European technology to achieve consistent wood grain patterns that are virtually indistinguishable from real wood. Built to last through large-scale projects without sacrificing speed or style.

Endless Customization. Ideal Fit. No two projects are the same. Details from interior finishes to hardware accessories can be tailored to your specs. With a vast selection of colors, textures, and materials, we provide the flexibility to match your vision and needs.