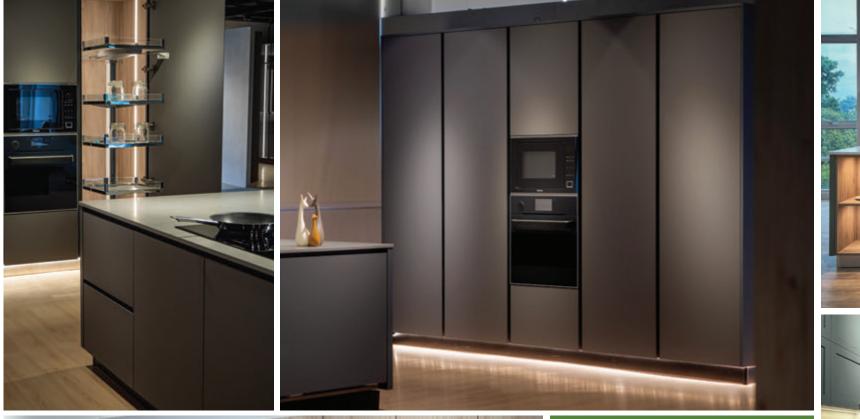

## A Complete Cabinet System Solution

Precision Engineering. Functional Durability. Our cabinets utilize cutting-edge European technology to achieve consistent wood grain patterns that are virtually indistinguishable from real wood. Built to last through large-scale projects without sacrificing speed or style.

Endless Customization. Ideal Fit. No two projects are the same. Details from interior finishes to hardware accessories can be tailored to your specs. With a vast selection of colors, textures, and materials, we provide the flexibility to match your vision and needs.