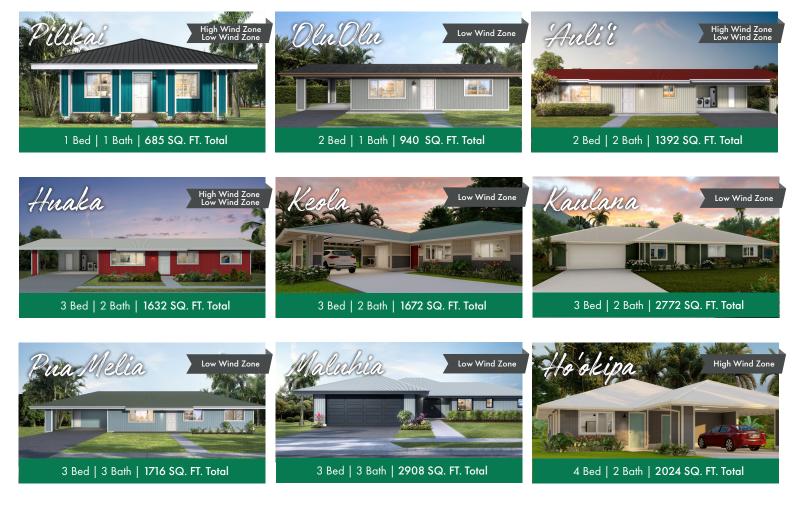

Pre-approved Models

Fast-track the permitting process and expedite review with HPM Homes' Pre-Approved Models, simplifying the building journey and helping you construct your new home sooner.

Learn More

Scan to learn more about the HPM Homes Pre-Approved Models

Available only on Hawai'i Island and must meet other criteria; no changes are allowed to these plans. Low Wind Zone Pre-Approved Models are applicable to most East Hawai'i Island regions. High Wind Zone Pre-Approved Models are designed with specific structural engineering needed to meet the requirements for many West Hawai'i Island regions and some locations on East Hawai'i Island.

hpmhawaii.com/pre-approved-home-models

Schedule an appointment with a Home Planning Consultant to get started: Hilo: (808) 865-5820 | Waimea & Kona: (808) 865-5865